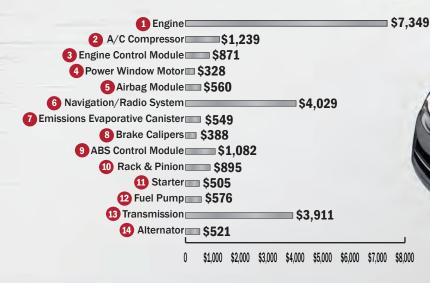

# Estimated repair costs WITHOUT AssureGuard protection.

Assure Guard

Average repair costs are based on actual historical data from INDS paid claims.